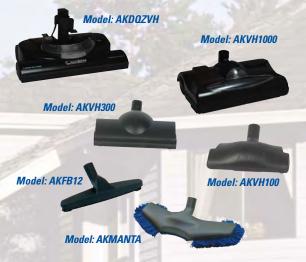

| -            |

Specifications subject to change, without notice



GREAT FOR USE AS A SECONDARY TOOL KIT FOR SMALLER JOBS



## Attachments



# When only select tools are needed, Air King offers the flexibility to choose exactly what you need.

#### Central Vacuum Brush Heads

| MODEL    | DESCRIPTION                 | POWER<br>TYPE | WAND TO BE<br>USE WITH | COLOR |
|----------|-----------------------------|---------------|------------------------|-------|
| AKDQZVH  | Quiet Drive Electric Brush  | 120 volt      | AKTW3000               | Black |
| AKVH1000 | Electric Brush              | 120 volt      | AKTW1000               | Black |
| AKVH300  | Turbine Floor Brush         | Air Turbine   | AKATW, AKPTW, AKSPW    | Gray  |
| AKVH100  | Floor Brush                 | Air           | AKATW, AKPTW, AKSPW    | Gray  |
| AKFB12   | 12" Deluxe Floor Brush      | Air           | AKATW, AKPTW, AKSPW    | Black |
| AKMANTA  | Dust