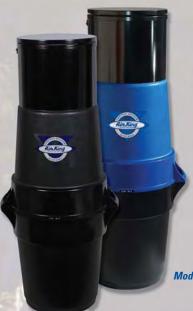

# Enjoy the large capacity and worry-free maintenance of the Plastic Central Vacuum Power Units.

The Air King Central Vacuum Plastic Power Units add life to the system, creating a powerful cleaning experience with the added advantage of a plastic shell, perfect for areas with high humidity or near salt water.

- Plastic construction does not rust, dent, chip, or corrode.
- Convertible bag or bagless dirt collection.
- Includes an extra utility inlet.
- Includes intake receptacle for either right hand or left hand connection.
- Two models to choose from: **AKCVQP80** for homes up to 8,000 sq. ft.

AKCVP35 - for homes up to 3,500 sq. ft.

Models: AKCVQP80 AKCVP35

| MODEL    | SQ. FT.                                                                                                                                                                                                                                                                                                                                                                                                                                                                                                                                                                                                                                                                                                                                                                                                                                                                                                                                                                                                                                                                                                                                                                                                                                                                                                                                                                                                                                                                                                                                                                                                                                                                                                                                                                                                                                                                                                                                                                                                                                                                                                                        | CAPACITY   | CULLECTION<br>TYPE | FILTRATION | FINISH     | CFM | WAIEK<br>LIFT | WATTS | AMPS  |
|----------|--------------------------------------------------------------------------------------------------------------------------------------------------------------------------------------------------------------------------------------------------------------------------------------------------------------------------------------------------------------------------------------------------------------------------------------------------------------------------------------------------------------------------------------------------------------------------------------------------------------------------------------------------------------------------------------------------------------------------------------------------------------------------------------------------------------------------------------------------------------------------------------------------------------------------------------------------------------------------------------------------------------------------------------------------------------------------------------------------------------------------------------------------------------------------------------------------------------------------------------------------------------------------------------------------------------------------------------------------------------------------------------------------------------------------------------------------------------------------------------------------------------------------------------------------------------------------------------------------------------------------------------------------------------------------------------------------------------------------------------------------------------------------------------------------------------------------------------------------------------------------------------------------------------------------------------------------------------------------------------------------------------------------------------------------------------------------------------------------------------------------------|------------|--------------------|------------|------------|-----|---------------|-------|-------|
| AKCVQZ99 | Up to 10,000                                                                                                                                                                                                                                                                                                                                                                                                                                                                                                                                                                                                                                                                                                                                                                                                                                                                                                                                                                                                                                                                                                                                                                                                                                                                                                                                                                                                                                                                                                                                                                                                                                                                                                                                                                                                                                                                                                                                                                                                                                                                                                                   | 7 Gallon   | Bag/Bagless        | HEPA       | Platinum   | 102 | 146"          | 530   | 14.4  |
| AKCVQZ80 | Up to 8,000                                                                                                                                                                                                                                                                                                                                                                                                                                                                                                                                                                                                                                                                                                                                                                                                                                                                                                                                                                                                                                                                                                                                                                                                                                                                                                                                                                                                                                                                                                                                                                                                                                                                                                                                                                                                                                                                                                                                                                                                                                                                                                                    | 5 Gallon   | Bag/Bagless        | HEPA       | Platinum   | 96  | 136"          | 465   | 13.13 |
| AKCVQZ35 | Up to 3,500                                                                                                                                                                                                                                                                                                                                                                                                                                                                                                                                                                                                                                                                                                                                                                                                                                                                                                                                                                                                                                                                                                                                                                                                                                                                                                                                                                                                                                                                                                                                                                                                                                                                                                                                                                                                                                                                                                                                                                                                                                                                                                                    | 5 Gallon   | Bag/Bagless        | HEPA       | Platinum   | 112 | 107           | 404   | 11.7  |
| AKCV0Z15 | Up to 1,500                                                                                                                                                                                                                                                                                                                                                                                                                                                                                                                                                                                                                                                                                                                                                                                                                                                                                                                                                                                                                                                                                                                                                                                                                                                                                                                                                                                                                                                                                                                                                                                                                                                                                                                                                                                                                                                                                                                                                                                                                                                                                                                    | 1.5 Gallon | Bag                | Bag        | Platinum   | 112 | 107"          | 404   | 11.7  |
| AKCVQP80 | Up to 8,000                                                                                                                                                                                                                                                                                                                                                                                                                                                                                                                                                                                                                                                                                                                                                                                                                                                                                                                                                                                                                                                                                                                                                                                                                                                                                                                                                                                                                                                                                                                                                                                                                                                                                                                                                                                                                                                                                                                                                                                                                                                                                                                    | 9 Gallon   | Bag/Bagless        | HEPA       | Black      | 96  | 136"          | 465   | 13.13 |
| AKCVP35  | Up to 3,500                                                                                                                                                                                                                                                                                                                                                                                                                                                                                                                                                                                                                                                                                                                                                                                                                                                                                                                                                                                                                                                                                                                                                                                                                                                                                                                                                                                                                                                                                                                                                                                                                                                                                                                                                                                                                                                                                                                                                                                                                                                                                                                    | 9 Gallon   | Bag/Bagless        | Micro-Tex  | Blue/Black | 112 | 107           | 404   | 11.7  |
|          | Committee of the Commit |            |                    |            |            |     |               |       |       |