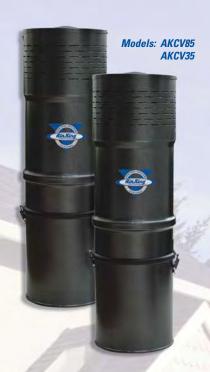

## Maximize the cleaning experience with an Air King Central Vacuum Power Unit.

The Air King Central Vacuum Power Units add life to the system creating a powerful cleaning experience.

- Durable, textured gray finish.
- Open shroud for maximum airflow around the motor, extending the life.
- Micro-Tex® permanent filter removes allergens down to .1 Micron at 95% efficiency and is maintenance free.
- Includes an extra utility inlet.
- Two models to choose from: **AKCV85** for homes up to 8,000 sq. ft.

AKCV35 - for homes up to 3,000 sq. ft.

# Enjoy the economical and installation advantages of the Builder's Central Vacuum Power Unit.

The Air King Central Vacuum Builder's Power Unit adds life to the system, creating a powerful cleaning experience. A perfect solution for builders looking for a quality power unit for use on larger projects.

- Durable, textured gray finish.
- Open shroud for maximum airflow around the motor, extending the life.
- · Includes an extra utility inlet.
- Internal venting does not vent to the outside.
- 2 year warranty
- Model AKCV30 Powerful enough for homes up to 2,800 sq. ft.