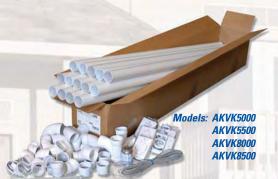

# Ideal for Installers, Builders, and Do-It-Yourself Homeowners

The Air King All-In-One Combination Kits include everything needed for a total system installation. Power unit, attachment set, and installation kit including the pipe and all the fittings needed for a typical home!