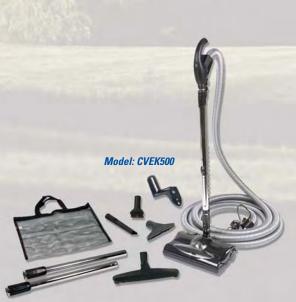

#### Model CVEK500

For homes with large areas of carpets the Air King Electric Tool Kit provides the tools for fast and effective cleaning results. The Electric Tool Kit includes a powerful Electric Brush that features a headlight for vacuuming under furniture, height adjustments to match the brush to the floor surface for more effective cleaning and a stepon wand release system.