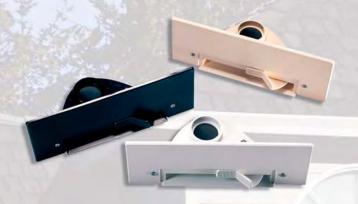

#### EXTRA VALVE

All Air King central vacuums come with an extra valve instead of a stationary utility valve found on many competing brands. This allows the freedom to place the valve where you need it the most.