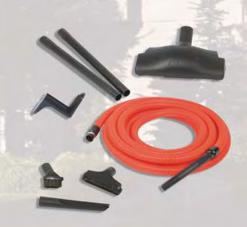

## Air Powered Attachment Sets

Movable carpet shoe keeps the brush at the ideal position relative to the carpet at all times during the sweeping motion. The shoe pivots as the tool moves forward and back for better cleaning and great carpet grooming.

### Air King's Air Powered Attachments Sets include a combination of the tools needed to effectively clean your home.

All of the Air King Air Power Attachment Sets include a 30 foot crushproof hose along with a combination of the most commonly used tools.