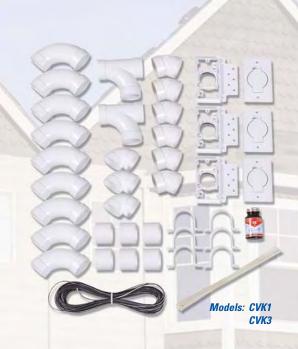

# Ideal for Installers, Builders, and Do-It-Yourself Homeowners

The Air King All-In-One Combination Kits include everything needed for a total system installation. Power unit, attachment set, and installation kit including the pipe and all the fittings needed for a typical home!