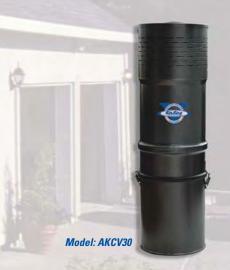

- Durable, textured gray finish.
- Open shroud for maximum airflow around the motor, extending the life.
- · Includes an extra utility inlet.
- Internal venting does not vent to the outside.
- 2 year warranty
- Model AKCV30 Powerful enough for homes up to 2,800 sq. ft.

| AKCV85         Up to 8,000         5 Gallon         Bag/Bagless         Micro-Tex         Gray         96         136"         465         13.13           AKCV35         Up to 3,000         5 Gallon         Bag/Bagless         Micro-Tex         Gray         112         107"         404         11.7           AKCV30         Up to 2,800         5 Gallon         Bag         Bag         Gray         106         112"         409         9.7 | MODEL  | EFFECTIVE<br>SQ. FT. | DIRT<br>CAPACITY | COLLECTION<br>TYPE | FILTRATION | FINISH | CFM | WATER<br>LIFT | AIR<br>WATTS | AMPS  |
|---------------------------------------------------------------------------------------------------------------------------------------------------------------------------------------------------------------------------------------------------------------------------------------------------------------------------------------------------------------------------------------------------------------------------------------------------------|--------|----------------------|------------------|--------------------|------------|--------|-----|---------------|--------------|-------|
|                                                                                                                                                                                                                                                                                                                                                                                                                                                         | AKCV85 | Up to 8,000          | 5 Gallon         | Bag/Bagless        | Micro-Tex  | Gray   | 96  | 136"          | 465          | 13.13 |
| AKCV30 Up to 2,800 5 Gallon Bag Bag Gray 106 112" 409 9.7                                                                                                                                                                                                                                                                                                                                                                                               | AKCV35 | Up to 3,000          | 5 Gallon         | Bag/Bagless        | Micro-Tex  | Gray   | 112 | 107"          | 404          | 11.7  |
|                                                                                                                                                                                                                                                                                                                                                                                                                                                         | AKCV30 | Up to 2,800          | 5 Gallon         | Bag                | Bag        | Gray   | 106 | 112"          | 409          | 9.7   |