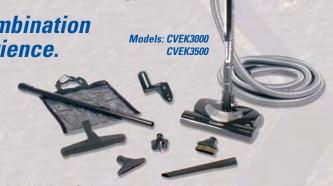

# Electric Powered Attachment Sets

Air King's Electric Tool Kits include a combination of tools to maximize your cleaning experience.

All of the Air King Electric Power Attachment Sets include a 30 foot crushproof hose, electric power nozzle with aluminum extension wand, 5 piece attachment set, hose hanger, tool caddy and mesh carrying bag.

#### Models CVEK3000, CVEK3500

For homes or offices with extensive areas of wall-to-wall carpeting, the Air King Quiet Zone® Electric Tool Kit provides the tools for fast and effective cleaning results. The Quiet Zone® Electric Tool Kit includes a Quiet Drive Electric Brush with V-Belt technology that features a headlight for vacuuming under furniture, height adjustments to match the brush to the floor surface for more effective cleaning, a reset button to prevent motor burnout in case an object has stopped the brush roll, and a step-on wand release system.

| What's Included?   | CVEK3000    | CVEK3500    | CVEK1000 | CVEK1500 | CVEK500  |
|--------------------|-------------|-------------|----------|----------|----------|
| 30' Electric Hose  | Corded      | Direct      | Corded   | Direct   | Corded   |
| Power Nozzle       | Quiet Drive | Quiet Drive | Electric | Electric | Electric |
| Telescopic Wands   | 2           | 2           | 2        | 2        | 1        |
| Friction Fit Wands | -           | -           | -        | -        | 1        |
| Hardwood Brush     | 12"         | 12"         | 12"      | 12"      | 12"      |
| Dust Brush         | Deluxe      | Deluxe      | Standard | Standard | Standard |
| Crevice Tool       | Deluxe      | Deluxe      | Standard | Standard | Standard |
| Upholstery Tool    | Deluxe      | Deluxe      | Standard | Standard | Standard |
| Hose Hanger        | Plastic     | Plastic     | Plastic  | Plastic  | Plastic  |
| Clip-On Tool Caddy | Yes         | Yes         | Yes      | Yes      | Yes      |
| Caddy Bag          | Mesh        | Mesh        | Mesh     | Mesh     | Mesh     |