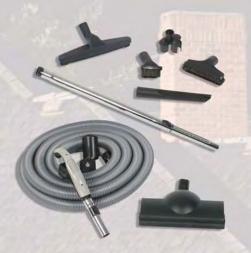

# Electric Powered Attachment Sets

Air King's Electric Tool Kits include a combination of tools to maximize your cleaning experience.

All of the Air King Electric Power Attachment Sets include a 30 foot crushproof hose, electric power nozzle with aluminum extension wand, 5 piece attachment set, hose hanger, tool caddy and mesh carrying bag.

### Air King's Air Powered Attachments Sets include a combination of the tools needed to effectively clean your home.

All of the Air King Air Power Attachment Sets include a 30 foot crushproof hose along with a combination of the most commonly used tools.