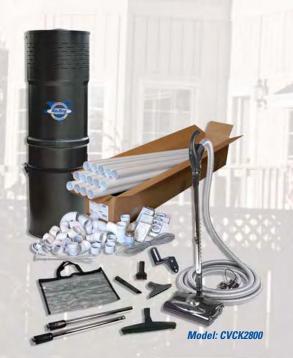

#### **Model CVCK2800**

The full sized model CVCK2800 is ideal for homes up to 2,800 sq. ft. and is complete with everything you need including an attachment set with an electric power nozzle!