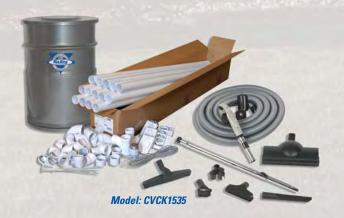

## Model CVCK1535 with Quiet Motor Technology

The model CVCK1535 has a compact power unit with Quiet Motor Technology ideal for Condo's, Boats, and RV's. Powerful enough for homes up to 1,500 sq. ft. this kit includes a Turbine powered attachment kit and a 4 standard inlet installation kit!