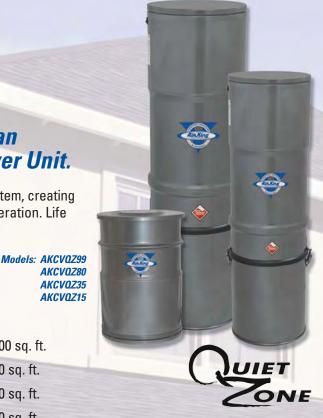

# Keep the cleaning experience quiet with an Air King Quiet Zone® Central Vacuum Power Unit.

The Air King Central Vacuum Quiet Motor Power Units add life to the system, creating a powerful cleaning experience with the added advantage of quiet operation. Life no longer needs to go on hold while vacuuming.

Durable, smooth platinum finish.

Quiet Motor Technology

Included exhaust muffler for extra sound protection

Includes an extra utility inlet.

• Four models to choose from: **AKCVOZ99** - for homes up to 10,000 sq. ft.

AKCVOZ80 - for homes up to 8,000 sq. ft.

AKCVQZ35 - for homes up to 3,500 sq. ft.

AKCVOZ15 - for homes up to 1,500 sq. ft